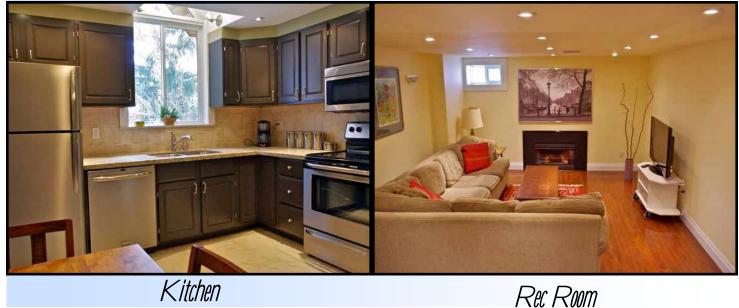

### Main Floor

| Foyer              |                | Closet, hardwood floor.                                                                                                                                                                                                                                                                                          |
|--------------------|----------------|------------------------------------------------------------------------------------------------------------------------------------------------------------------------------------------------------------------------------------------------------------------------------------------------------------------|
| Living Room        | 15'10" x 13'6" | Hardwood floor, large picture window (casement), wood<br>burning fireplace (not currently in use by seller), chair<br>rail, crown moulding.                                                                                                                                                                      |
| Dining Room        | 12' x 10'9"    | Hardwood floor, double exit doors, walk-out to large deck, chair rail, crown moulding.                                                                                                                                                                                                                           |
| Kitchen            | 14' x 10'9"    | Renovated eat-in kitchen with stainless steel fridge,<br>stainless steel flat top stove, built-in stainless steel dish<br>washer, built-in stainless steel microwave/range hood<br>combination, granite counter, ceramic floor and back<br>splash, pot lights, renovated 2 piece ensuite, overlooks<br>backyard. |
| <u>Upper Level</u> |                |                                                                                                                                                                                                                                                                                                                  |
| Master Bedroom     | 13'10" x 9'9"  | Hardwood floor, large casement window, updated 4 piece<br>ensuite bathroom with soaker tub with jets, granite<br>counter, walk-in closet with hardwood floor, casement<br>window & pocket door.                                                                                                                  |
| Second Bedroom     | 14' x 9'       | Hardwood floor, casement window, large closet, over looks backyard.                                                                                                                                                                                                                                              |
| Third Bedroom      | 11'2" x 10'5"  | Hardwood floor, two closets, large casement window, overlooks front yard.                                                                                                                                                                                                                                        |
| Fourth Bedroom     | 10'5" x 9'8"   | Hardwood floor, closet, large casement window, overlooks front yard.                                                                                                                                                                                                                                             |
| Main Bathroom      |                | Renovated, 4 piece, ceramic floor.                                                                                                                                                                                                                                                                               |
| <u>Lower Level</u> |                |                                                                                                                                                                                                                                                                                                                  |
| Rec Room           | 23' x 13'8"    | <i>Renovated, laminate floor, gas fireplace, pot lights, above grade windows.</i>                                                                                                                                                                                                                                |
| Laundry Room       | 12' x 10'10"   | 2 piece ensuite, above grade window.                                                                                                                                                                                                                                                                             |
| Utility Room       | 12' x 10'9"    | Cedar closet, shelves, workbench.                                                                                                                                                                                                                                                                                |
|                    |                |                                                                                                                                                                                                                                                                                                                  |