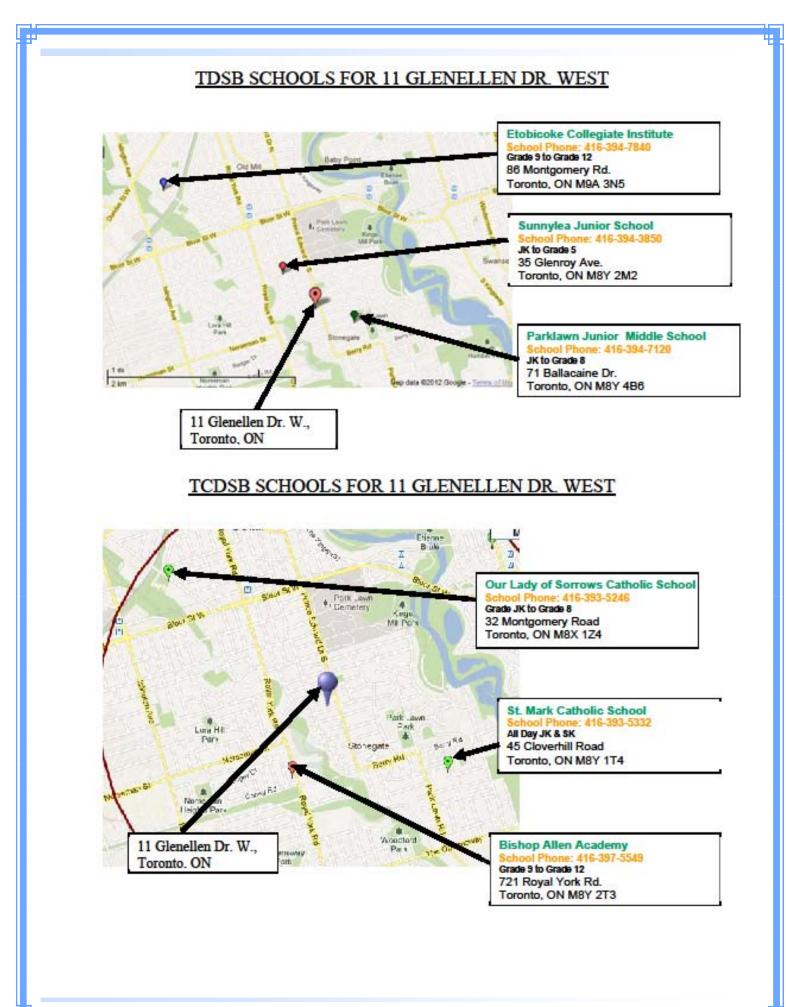

This home is ideally located in highly sought after Sunnylea. It is steps to Sunnylea School and TTC, minutes to the subway and the shops and restaurants of The Kingsway and is in close proximity to both public and separate schools making this an ideal location for a growing family. Also close to highways and shopping.