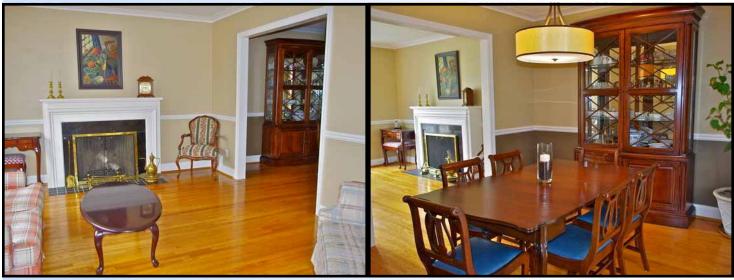

### Main Floor

| Foyer              |                | Closet, hardwood floor.                                                                                                                                                                                                                                                                                          |
|--------------------|----------------|------------------------------------------------------------------------------------------------------------------------------------------------------------------------------------------------------------------------------------------------------------------------------------------------------------------|
| Living Room        | 15'10" x 13'6" | Hardwood floor, large picture window (casement), wood<br>burning fireplace (not currently in use by seller), chair<br>rail, crown moulding.                                                                                                                                                                      |
| Dining Room        | 12' x 10'9"    | Hardwood floor, double exit doors, walk-out to large deck, chair rail, crown moulding.                                                                                                                                                                                                                           |
| Kitchen            | 14' x 10'9"    | Renovated eat-in kitchen with stainless steel fridge,<br>stainless steel flat top stove, built-in stainless steel dish<br>washer, built-in stainless steel microwave/range hood<br>combination, granite counter, ceramic floor and back<br>splash, pot lights, renovated 2 piece ensuite, overlooks<br>backyard. |
| <u>Upper Level</u> |                |                                                                                                                                                                                                                                                                                                                  |
| Master Bedroom     | 13'10" x 9'9"  | Hardwood floor, large casement window, updated 4 piece<br>ensuite bathroom with soaker tub with jets, granite<br>counter, walk-in closet with hardwood floor, casement<br>window & pocket door.                                                                                                                  |
| Second Bedroom     | 14' x 9'       | Hardwood floor, casement window, large closet, over looks backyard.                                                                                                                                                                                                                                              |
| Third Bedroom      | 11'2" x 10'5"  | Hardwood floor, two closets, large casement window, overlooks front yard.                                                                                                                                                                                                                                        |
| Fourth Bedroom     | 10'5" x 9'8"   | Hardwood floor, closet, large casement window, overlooks front yard.                                                                                                                                                                                                                                             |
| Main Bathroom      |                | Renovated, 4 piece, ceramic floor.                                                                                                                                                                                                                                                                               |
| <u>Lower Level</u> |                |                                                                                                                                                                                                                                                                                                                  |
| Rec Room           | 23' x 13'8"    | <i>Renovated, laminate floor, gas fireplace, pot lights, above grade windows.</i>                                                                                                                                                                                                                                |
| Laundry Room       | 12' x 10'10"   | 2 piece ensuite, above grade window.                                                                                                                                                                                                                                                                             |
| Utility Room       | 12' x 10'9"    | Cedar closet, shelves, workbench.                                                                                                                                                                                                                                                                                |
|                    |                |                                                                                                                                                                                                                                                                                                                  |

Living Room

Dining Room

Master Bedroom

Third Bedroom

Main Bathroom

Back of House

Lot Size: 43' X 95' Offered at \$999,900.00

For further information please contact: Doug Moore, Broker RE/MAX<sup>®</sup> Professionals Inc., Brokerage Office: 416-232-9000, Direct: 416-804-5828 dougmoore@trebnet.com; www.dougmoorerealtor.com