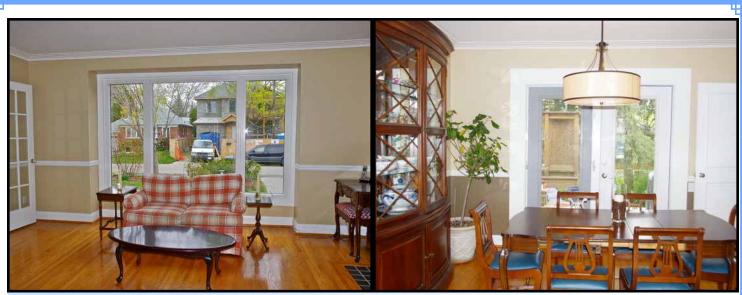

### Main Floor

| Foyer              |                | Closet, hardwood floor.                                                                                                                                                                                                                                                                                          |
|--------------------|----------------|------------------------------------------------------------------------------------------------------------------------------------------------------------------------------------------------------------------------------------------------------------------------------------------------------------------|
| Living Room        | 15'10" x 13'6" | Hardwood floor, large picture window (casement), wood<br>burning fireplace (not currently in use by seller), chair<br>rail, crown moulding.                                                                                                                                                                      |
| Dining Room        | 12' x 10'9"    | Hardwood floor, double exit doors, walk-out to large deck, chair rail, crown moulding.                                                                                                                                                                                                                           |
| Kitchen            | 14' x 10'9"    | Renovated eat-in kitchen with stainless steel fridge,<br>stainless steel flat top stove, built-in stainless steel dish<br>washer, built-in stainless steel microwave/range hood<br>combination, granite counter, ceramic floor and back<br>splash, pot lights, renovated 2 piece ensuite, overlooks<br>backyard. |
| <u>Upper Level</u> |                |                                                                                                                                                                                                                                                                                                                  |
| Master Bedroom     | 13'10" x 9'9"  | Hardwood floor, large casement window, updated 4 piece<br>ensuite bathroom with soaker tub with jets, granite<br>counter, walk-in closet with hardwood floor, casement<br>window & pocket door.                                                                                                                  |
| Second Bedroom     | 14' x 9'       | Hardwood floor, casement window, large closet, over looks backyard.                                                                                                                                                                                                                                              |
| Third Bedroom      | 11'2" x 10'5"  | Hardwood floor, two closets, large casement window, overlooks front yard.                                                                                                                                                                                                                                        |
| Fourth Bedroom     | 10'5" x 9'8"   | Hardwood floor, closet, large casement window, overlooks front yard.                                                                                                                                                                                                                                             |
| Main Bathroom      |                | Renovated, 4 piece, ceramic floor.                                                                                                                                                                                                                                                                               |
| <u>Lower Level</u> |                |                                                                                                                                                                                                                                                                                                                  |
| Rec Room           | 23' x 13'8"    | <i>Renovated, laminate floor, gas fireplace, pot lights, above grade windows.</i>                                                                                                                                                                                                                                |
| Laundry Room       | 12' x 10'10"   | 2 piece ensuite, above grade window.                                                                                                                                                                                                                                                                             |
| Utility Room       | 12' x 10'9"    | Cedar closet, shelves, workbench.                                                                                                                                                                                                                                                                                |
|                    |                |                                                                                                                                                                                                                                                                                                                  |

Living Room

Dining Room

Master Bedroom

Third Bedroom

Main Bathroom

Back of House

Lot Size: 43' X 95' Offered at \$999,900.00

For further information please contact: Doug Moore, Broker RE/MAX<sup>®</sup> Professionals Inc., Brokerage Office: 416-232-9000, Direct: 416-804-5828 dougmoore@trebnet.com; www.dougmoorerealtor.com

d

Living Room

Walk-out from Dining to Deck

Eat-in Kitchen

Second Bedroom

Front Garden

Two-tiered Backyard Deck