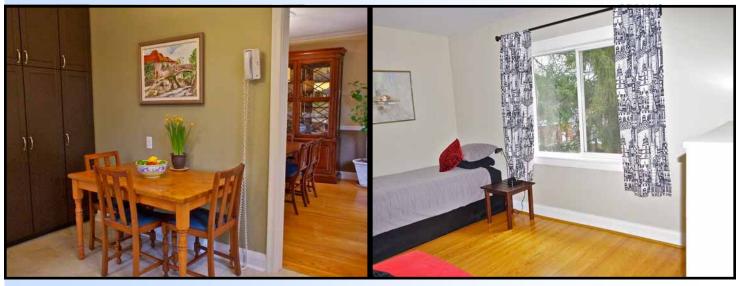

### Main Floor

| Foyer              |                | Closet, hardwood floor.                                                                                                                                                                                                                                                                                          |
|--------------------|----------------|------------------------------------------------------------------------------------------------------------------------------------------------------------------------------------------------------------------------------------------------------------------------------------------------------------------|
| Living Room        | 15'10" x 13'6" | Hardwood floor, large picture window (casement), wood<br>burning fireplace (not currently in use by seller), chair<br>rail, crown moulding.                                                                                                                                                                      |
| Dining Room        | 12' x 10'9"    | Hardwood floor, double exit doors, walk-out to large deck, chair rail, crown moulding.                                                                                                                                                                                                                           |
| Kitchen            | 14' x 10'9"    | Renovated eat-in kitchen with stainless steel fridge,<br>stainless steel flat top stove, built-in stainless steel dish<br>washer, built-in stainless steel microwave/range hood<br>combination, granite counter, ceramic floor and back<br>splash, pot lights, renovated 2 piece ensuite, overlooks<br>backyard. |
| <u>Upper Level</u> |                |                                                                                                                                                                                                                                                                                                                  |
| Master Bedroom     | 13'10" x 9'9"  | Hardwood floor, large casement window, updated 4 piece<br>ensuite bathroom with soaker tub with jets, granite<br>counter, walk-in closet with hardwood floor, casement<br>window & pocket door.                                                                                                                  |
| Second Bedroom     | 14' x 9'       | Hardwood floor, casement window, large closet, over looks backyard.                                                                                                                                                                                                                                              |
| Third Bedroom      | 11'2" x 10'5"  | Hardwood floor, two closets, large casement window, overlooks front yard.                                                                                                                                                                                                                                        |
| Fourth Bedroom     | 10'5" x 9'8"   | Hardwood floor, closet, large casement window, overlooks front yard.                                                                                                                                                                                                                                             |
| Main Bathroom      |                | Renovated, 4 piece, ceramic floor.                                                                                                                                                                                                                                                                               |
| <u>Lower Level</u> |                |                                                                                                                                                                                                                                                                                                                  |
| Rec Room           | 23' x 13'8"    | <i>Renovated, laminate floor, gas fireplace, pot lights, above grade windows.</i>                                                                                                                                                                                                                                |
| Laundry Room       | 12' x 10'10"   | 2 piece ensuite, above grade window.                                                                                                                                                                                                                                                                             |
| Utility Room       | 12' x 10'9"    | Cedar closet, shelves, workbench.                                                                                                                                                                                                                                                                                |
|                    |                |                                                                                                                                                                                                                                                                                                                  |

d

Living Room

Walk-out from Dining to Deck

Eat-in Kitchen

Second Bedroom

Front Garden

Two-tiered Backyard Deck