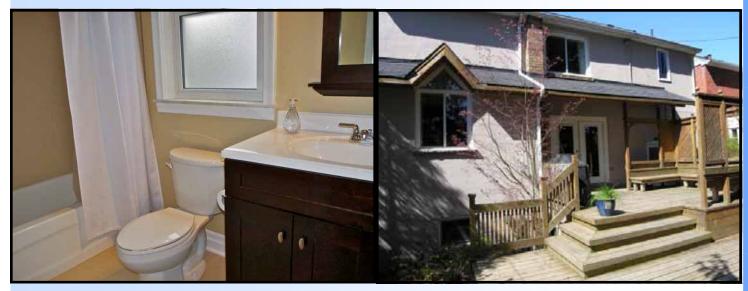

### Main Floor

| Foyer              |                | Closet, hardwood floor.                                                                                                                                                                                                                                                                                          |
|--------------------|----------------|------------------------------------------------------------------------------------------------------------------------------------------------------------------------------------------------------------------------------------------------------------------------------------------------------------------|
| Living Room        | 15'10" x 13'6" | Hardwood floor, large picture window (casement), wood<br>burning fireplace (not currently in use by seller), chair<br>rail, crown moulding.                                                                                                                                                                      |
| Dining Room        | 12' x 10'9"    | Hardwood floor, double exit doors, walk-out to large deck, chair rail, crown moulding.                                                                                                                                                                                                                           |
| Kitchen            | 14' x 10'9"    | Renovated eat-in kitchen with stainless steel fridge,<br>stainless steel flat top stove, built-in stainless steel dish<br>washer, built-in stainless steel microwave/range hood<br>combination, granite counter, ceramic floor and back<br>splash, pot lights, renovated 2 piece ensuite, overlooks<br>backyard. |
| <u>Upper Level</u> |                |                                                                                                                                                                                                                                                                                                                  |
| Master Bedroom     | 13'10" x 9'9"  | Hardwood floor, large casement window, updated 4 piece<br>ensuite bathroom with soaker tub with jets, granite<br>counter, walk-in closet with hardwood floor, casement<br>window & pocket door.                                                                                                                  |
| Second Bedroom     | 14' x 9'       | Hardwood floor, casement window, large closet, over looks backyard.                                                                                                                                                                                                                                              |
| Third Bedroom      | 11'2" x 10'5"  | Hardwood floor, two closets, large casement window, overlooks front yard.                                                                                                                                                                                                                                        |
| Fourth Bedroom     | 10'5" x 9'8"   | Hardwood floor, closet, large casement window, overlooks front yard.                                                                                                                                                                                                                                             |
| Main Bathroom      |                | Renovated, 4 piece, ceramic floor.                                                                                                                                                                                                                                                                               |
| <u>Lower Level</u> |                |                                                                                                                                                                                                                                                                                                                  |
| Rec Room           | 23' x 13'8"    | <i>Renovated, laminate floor, gas fireplace, pot lights, above grade windows.</i>                                                                                                                                                                                                                                |
| Laundry Room       | 12' x 10'10"   | 2 piece ensuite, above grade window.                                                                                                                                                                                                                                                                             |
| Utility Room       | 12' x 10'9"    | Cedar closet, shelves, workbench.                                                                                                                                                                                                                                                                                |
|                    |                |                                                                                                                                                                                                                                                                                                                  |

Living Room

Dining Room

Master Bedroom

Third Bedroom

Main Bathroom

Back of House

Lot Size: 43' X 95' Offered at \$999,900.00

For further information please contact: Doug Moore, Broker RE/MAX<sup>®</sup> Professionals Inc., Brokerage Office: 416-232-9000, Direct: 416-804-5828 dougmoore@trebnet.com; www.dougmoorerealtor.com

d

Living Room

Walk-out from Dining to Deck

Eat-in Kitchen

Second Bedroom

Front Garden

Two-tiered Backyard Deck