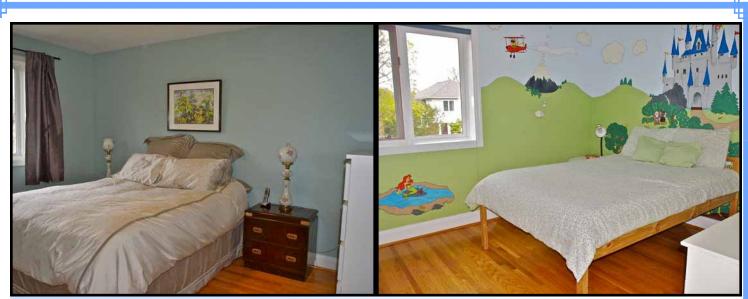

### Main Floor

| Foyer              |                | Closet, hardwood floor.                                                                                                                                                                                                                                                                                          |
|--------------------|----------------|------------------------------------------------------------------------------------------------------------------------------------------------------------------------------------------------------------------------------------------------------------------------------------------------------------------|
| Living Room        | 15'10" x 13'6" | Hardwood floor, large picture window (casement), wood<br>burning fireplace (not currently in use by seller), chair<br>rail, crown moulding.                                                                                                                                                                      |
| Dining Room        | 12' x 10'9"    | Hardwood floor, double exit doors, walk-out to large deck, chair rail, crown moulding.                                                                                                                                                                                                                           |
| Kitchen            | 14' x 10'9"    | Renovated eat-in kitchen with stainless steel fridge,<br>stainless steel flat top stove, built-in stainless steel dish<br>washer, built-in stainless steel microwave/range hood<br>combination, granite counter, ceramic floor and back<br>splash, pot lights, renovated 2 piece ensuite, overlooks<br>backyard. |
| <u>Upper Level</u> |                |                                                                                                                                                                                                                                                                                                                  |
| Master Bedroom     | 13'10" x 9'9"  | Hardwood floor, large casement window, updated 4 piece<br>ensuite bathroom with soaker tub with jets, granite<br>counter, walk-in closet with hardwood floor, casement<br>window & pocket door.                                                                                                                  |
| Second Bedroom     | 14' x 9'       | Hardwood floor, casement window, large closet, over looks backyard.                                                                                                                                                                                                                                              |
| Third Bedroom      | 11'2" x 10'5"  | Hardwood floor, two closets, large casement window, overlooks front yard.                                                                                                                                                                                                                                        |
| Fourth Bedroom     | 10'5" x 9'8"   | Hardwood floor, closet, large casement window, overlooks front yard.                                                                                                                                                                                                                                             |
| Main Bathroom      |                | Renovated, 4 piece, ceramic floor.                                                                                                                                                                                                                                                                               |
| <u>Lower Level</u> |                |                                                                                                                                                                                                                                                                                                                  |
| Rec Room           | 23' x 13'8"    | <i>Renovated, laminate floor, gas fireplace, pot lights, above grade windows.</i>                                                                                                                                                                                                                                |
| Laundry Room       | 12' x 10'10"   | 2 piece ensuite, above grade window.                                                                                                                                                                                                                                                                             |
| Utility Room       | 12' x 10'9"    | Cedar closet, shelves, workbench.                                                                                                                                                                                                                                                                                |
|                    |                |                                                                                                                                                                                                                                                                                                                  |